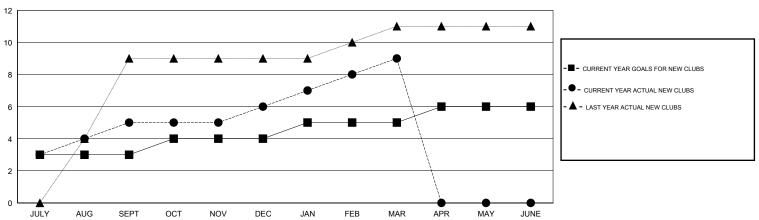

## GOALS AND ACTUAL NEW CLUBS CUMULATIVE

| DROPPED CLUBS: 6  DROPPED MEMBERS |                 | 48 CLUBS OF 84 ADDED 1 OR MORE NEW MEMBERS | GENDER DISTRIBUTION           MALE         1,988 (71.33%)           FEMALE         799 (28.67%) |   |              |
|-----------------------------------|-----------------|--------------------------------------------|-------------------------------------------------------------------------------------------------|---|--------------|
| DECEASED  CLUB CANCELLED  OTHER   | 2<br>122<br>251 | CLICK HERE FOR HEALTH ASSESSMENT DATA      | FAMILY UNIT MEMBERS HEAD OF HOUSEHOLD                                                           |   | 1,403<br>675 |
| TOTAL                             | 375             |                                            | NON-HEAD OF HOUSEHOLD                                                                           | ) | 728          |