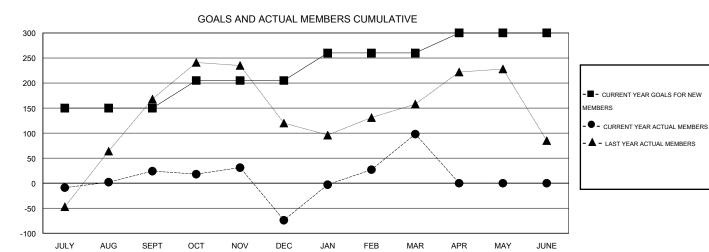

## GOALS AND ACTUAL NEW CLUBS CUMULATIVE

| DROPPED CLUBS: 6  DROPPED MEMBERS |                 | 48 CLUBS OF 84 ADDED 1 OR MORE NEW MEMBERS | GENDER DISTRIBUTION           MALE         1,988 (71.33%)           FEMALE         799 (28.67%) |   |              |
|-----------------------------------|-----------------|--------------------------------------------|-------------------------------------------------------------------------------------------------|---|--------------|
| DECEASED  CLUB CANCELLED  OTHER   | 2<br>122<br>251 | CLICK HERE FOR HEALTH ASSESSMENT DATA      | FAMILY UNIT MEMBERS HEAD OF HOUSEHOLD                                                           |   | 1,403<br>675 |
| TOTAL                             | 375             |                                            | NON-HEAD OF HOUSEHOLD                                                                           | ) | 728          |